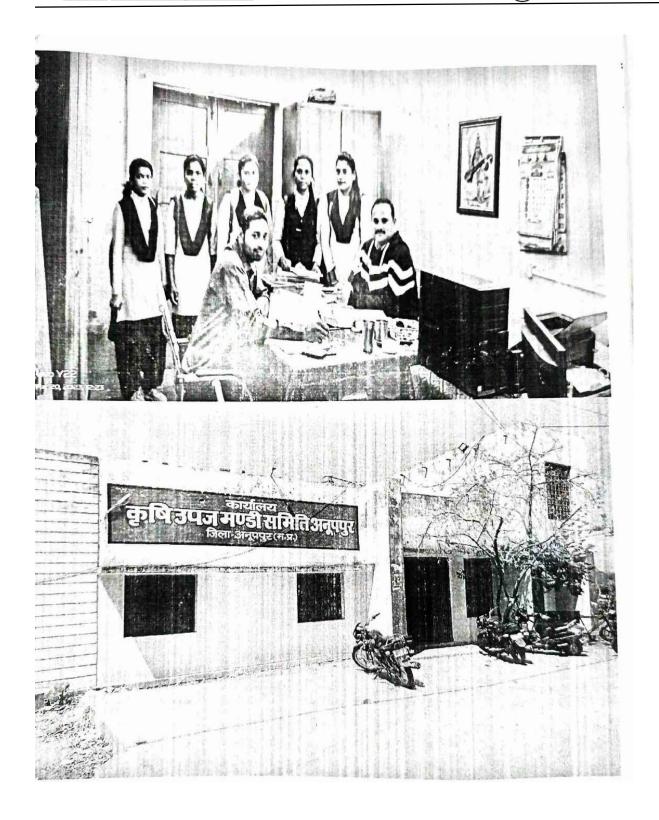

Affiliated to Awadhesh Pratap Singh University Rewa (MP)

Registered Under Section 2 (F) & 12 (B) of UGC Act

E-mail: hegtdcano@mp.gov.in

Activity Krishi Upaj Mandi samiti Anuppur activity

2.MANISHA PARASTE -211020340005

3.BIMLA DEVI

- 211020340009

4.ANJANI DEVI

-211020340028

5.JANKI SINGH

- 211020340030

परियोजना कार्य का स्थान- कृषि उपज मण्डी समिति अनूपप्र म.प्र.